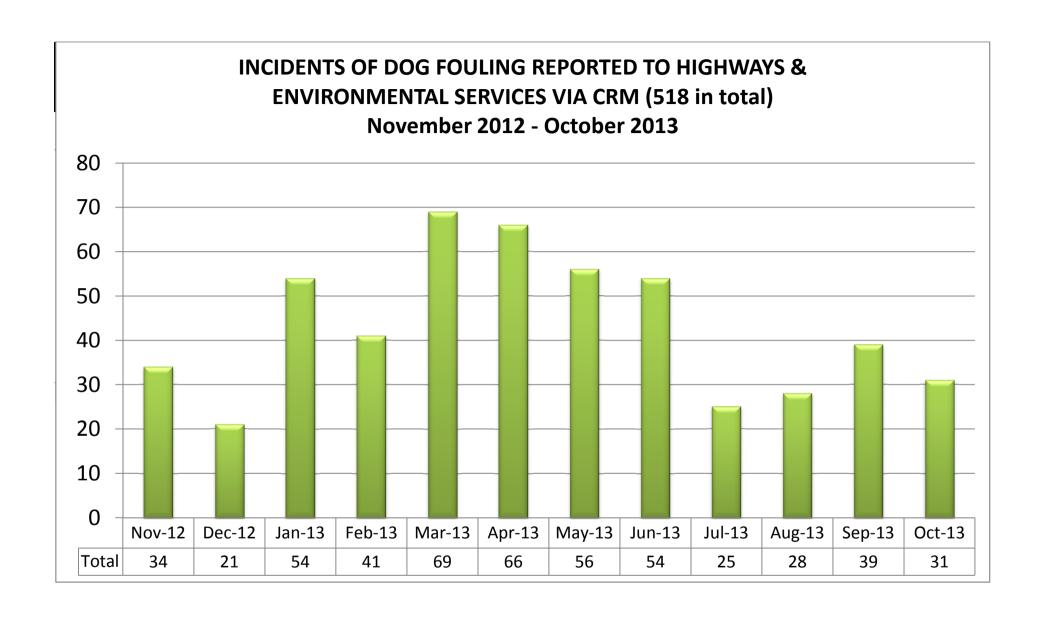

| The total number of fly tipping incidents against which enforcement action was taken |      |  |  |
|--------------------------------------------------------------------------------------|------|--|--|
| 2012/13                                                                              | 784  |  |  |
| 2011/12                                                                              | 950  |  |  |
| 2010/11                                                                              | 1563 |  |  |
| 2009/10                                                                              | 356  |  |  |
| 2008/09                                                                              | 362  |  |  |

| The total number of fly tipping incidents |      |  |  |
|-----------------------